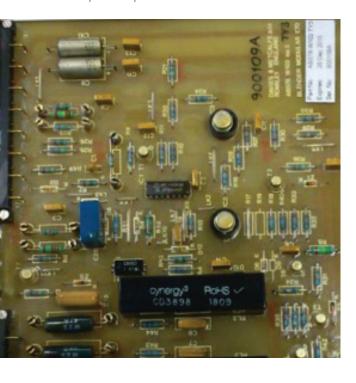

### **Problem - Interface Panels Overhaul**

Failing relays on brake blender and other interface panels resulting in service interruptions

## **Challenges for SET**

- Rapid turn around required to fit with vehicle access periods.
- Ensuring quality of overhaul on boards that had previously been heavily reworked
- Sourcing of custom parts

SET

### Solution

In order to meet customer's combined requirements of speed and quality SET adopted the following strategy:

- SET engineer stationed at customer's service depot to enable overhaul to be carried out on-site to eliminate transport delays
- Custom test equipment created to ensure fully functional units were returned to customer, including functional areas not affected by the component replacements