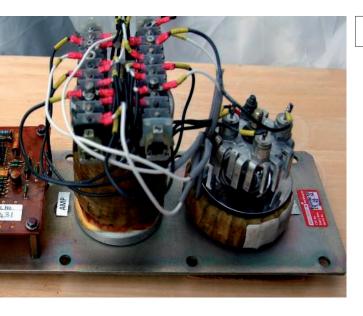

## Investigation

- Equipment reverse engineered to produce technical documentation and test procedure.
- Motor-alternator set built to provide required test environment and ensure that safety critical aspects could be fully verified.
- Weaknesses identified and overhaul programme devised.